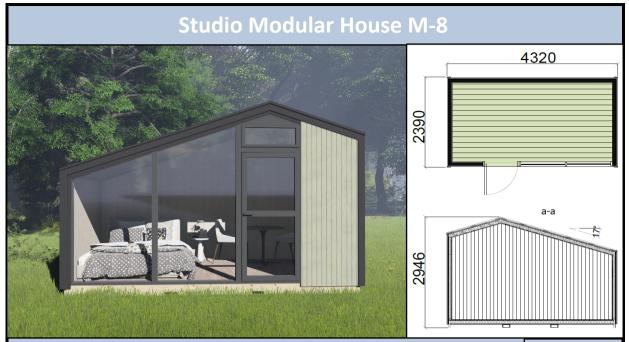

## 8m² INTERNAL AREA

- **✓** DIMENSIONS DESIGNED TO FIT IN THE TRAILER
- ✓ 3 HOUSES PER ONE TRAILER
- ✓ NO ASSEMBLY REQUIRED
- **✓** WEIGHTS LESS THAN 2TONES LIFTED BY A FORKLIFT

| ITEMS                                                                        | BASE         | ADDITIONAL OPTIONAL CHOICES   |
|------------------------------------------------------------------------------|--------------|-------------------------------|
| Timber Frame Box with finished external and                                  | <b>✓</b>     | -                             |
| internal layers (Walls, Roof, Floor) Windows and doors (Wooden Frame, Double | · .          |                               |
| glazed)                                                                      | ✓            | -                             |
| Electrical instalation                                                       | $\checkmark$ | -                             |
| Internal and external lighting units, sockets and switches                   | ✓            | -                             |
| Transport to Belgium                                                         | $\checkmark$ | -                             |
| Air Conditioner with heating function                                        | -            | 1 000 €                       |
| Heated floor                                                                 | -            | 400 €                         |
| Foundation                                                                   | -            | -                             |
| Furniture: bed, couch, table                                                 | -            | -                             |
| Unloading from the trailer (Forklift or Crane)                               | -            | -                             |
| Price:                                                                       | 18 890,00 €  | DEPENDS ON YOUR CHOICES ABOVE |
| Prices do not include import duties or VAT.                                  |              |                               |